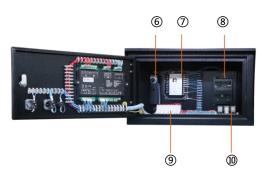

# Deepsea 6120 Auto start & auto mains failure control panel

Deepsea 6120 is an auto mains failure controller for single generator, it can monitor and protect the generator working all the time. it has a LCD display which clearly shows the status of the engine. this controller include seven inputs and six outputs. This controller can also be programmed using the front panel or by using DSE configuration Suite PC software

# 4 321

- ①Emergency stop button
- ②Power switch
- ③Power indicator
- **⑤LCD** display

- **6** Voltage and frequency trimmer

(7)Governor