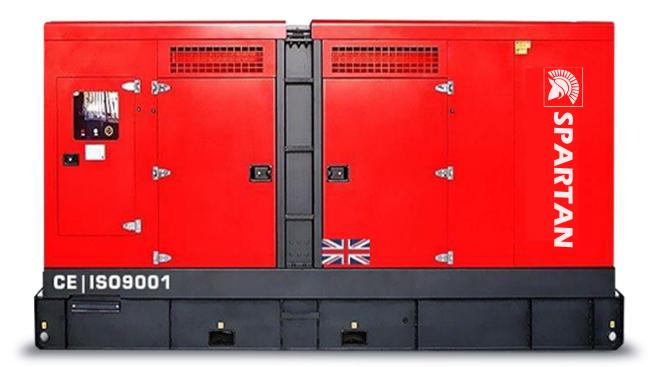

# **Industrial Range**

# Baudouin Series Model SB713 Generator set

| General Performance Data |              |  |
|--------------------------|--------------|--|
| Prime Power              | 650KVA/520KW |  |
| Stand by Power           | 713KVA/570KW |  |
| Frequency/Speed          | 50Hz/1500rpm |  |
| Rated Power Factor(cosφ) | 0.8          |  |
| Standard Voltage         | 230V/400V    |  |
| Phases                   | 3            |  |

| Standards followed |          |
|--------------------|----------|
| ISO9001            | ISO14001 |
| ISO8528            | ISO12100 |
| ISO13849           | EN12601  |
| GB12786            | GB/T2820 |
| IEC60034           | IEC60204 |
| CE                 | RETIE    |