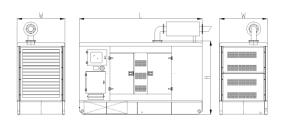

| Dimensions and Weights    |      |        |
|---------------------------|------|--------|
| Туре                      | Open | Silent |
| Length(mm)                | 3600 | 4200   |
| Width(mm)                 | 1450 | 1900   |
| Height(mm)                | 2400 | 2480   |
| Weight(kg)                | 4720 | 5650   |
| Base fuel tank volume (L) | 1100 | 1100   |