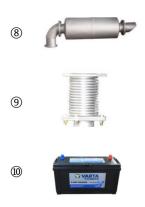

## **Standard supply scope:**

- ① Engine
- ② AC Alternator
- 3 Cooling Radiator
- 4 Auto Start Control Panel
- ⑤ Main Ciruit Breaker
- 6 Built in Shock Pad
- High Strength Frame
- 8 Exhaust silencer
- Bellow
- Starting battery