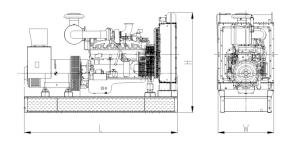

| Dimensions and Weights    |      |        |
|---------------------------|------|--------|
| Туре                      | Open | Silent |
| Length(mm)                | 3600 | 4200   |
| Width(mm)                 | 1450 | 1900   |
| Height(mm)                | 2400 | 2480   |
| Weight(kg)                | 4720 | 5650   |
| Base fuel tank volume (L) | 1100 | 1100   |