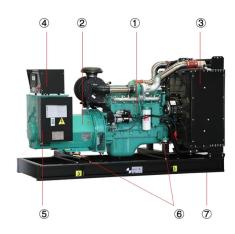

## **Standard supply scope:**

- ① Engine
- ② AC Alternator
- 3 Cooling Radiator
- 4 Auto Start Control Panel
- ⑤ Main Ciruit Breaker
- 6 Built in Shock Pad
- High Strength Frame
- 8 Exhaust silencer
- Bellow
- Starting battery