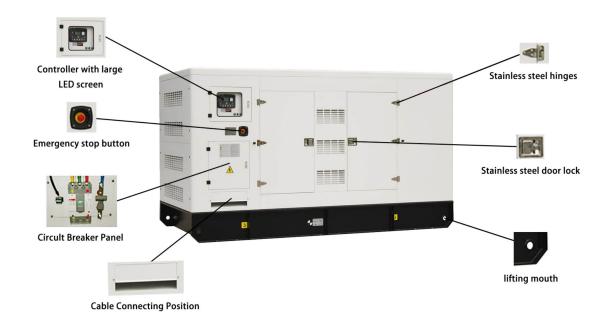

### **Soundproof Canopy Introduction:**

#### Standard Type:

- The arc angle structure makes the appearance beautiful and not easy to bump
- High quality coating powder, chemical surface treatment & 100-120um coating thickness greatly improving the anticorrosion and anti rust level
- Stainless steel hinge & door lock are beautiful and anti-rust
- 2.0mm cold rolled plate used makes the body more solid
- The bottom forklift and loading port design enables easy loading and unloading
- The drainage outlets are all connected to the outside for easy operation

- The sufficient air in & out design ensure long-term and stable operation of the unit
- Isolation net is designed for air inlet, exhaust outlet and muffler outlet to prevent objects from entering the unit
- High density foam used inside effectively reduces noise
- Ceiling Lighting is equipped for easy operation
- The built-in base fuel tank with fuel filler set on the shell facilitates refueling
- Models above medium power range are designed with top hoisting mechanism to facilitate transportation of the unit.