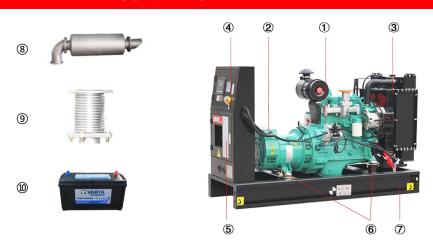

## **Decomposition diagram introduction of Typical Canopy**

### **Standard supply scope:**

- ① Engine
- ② AC Alternator
- 3 Cooling Radiator
- 4 Auto Start Control Panel
- S Main Ciruit Breaker
- 6 Built in Shock Pad
- High Strength Frame
- ® Exhaust silencer
- Bellow
- Starting battery