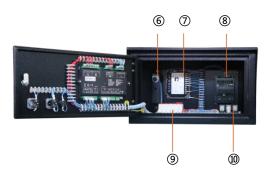

## Deepsea 6120 Auto start & auto mains failure control panel

Deepsea 6120 is an auto mains failure controller for single generator, it can monitor and protect the generator working all the time. it has a LCD display which clearly shows the status of the engine. this controller include seven inputs and six outputs. This controller can also be programmed using the front panel or by using DSE configuration Suite PC software

## 

- ①Emergency stop button
- ②Power switch
- ③Power indicator
- **⑤LCD** display

- **6** Voltage and frequency trimmer

(7)Governor

®Charger