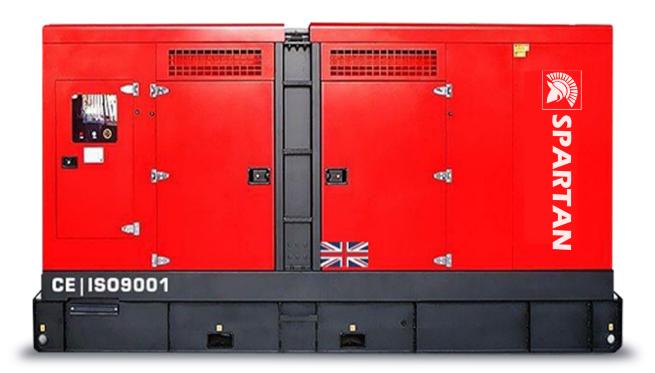

### Model SB385 Generator set

| General Performance Data |              |                     |       |            |
|--------------------------|--------------|---------------------|-------|------------|
| Prime Power              | 350KVA/280KW | Engine              | Brand | Baudouin   |
| Stand by Power           | 385KVA/308KW | Liigilie            | Model | 6M21G400/5 |
| Frequency/Speed          | 50Hz/1500rpm | Control module      | Deeps | ea 6120    |
| Rated Power Factor(cosφ) | 0.8          | Rated Current       | 48    | 6A         |
| Standard Voltage         | 240V/415V    | Capacity of Breaker | 63    | 0A         |
| Phases                   | 3            | Starting Voltage    | DC    | 24V        |

| Standards followed |          |  |
|--------------------|----------|--|
| ISO9001            | ISO14001 |  |
| ISO8528            | ISO12100 |  |
| ISO13849           | EN12601  |  |
| GB12786            | GB/T2820 |  |
| IEC60034           | IEC60204 |  |
| CE                 | RETIE    |  |