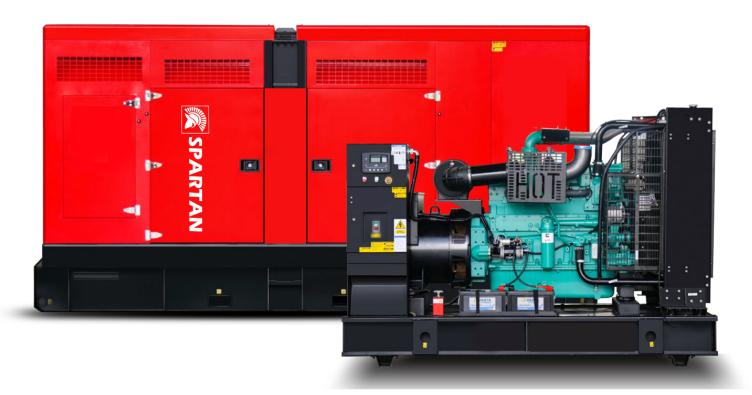

# Industrial Range Baudouin Series Model SB16 Generator set

| General Performance Data |              |                     |                 |           |
|--------------------------|--------------|---------------------|-----------------|-----------|
| Prime Power              | 15KVA/12KW   | Engine              | Brand           | Baudouin  |
| Stand by Power           | 16KVA/13KW   |                     | Model           | 4M06G20/5 |
| Frequency/Speed          | 50Hz/1500rpm | Control module      | Deepse          | ea 6120   |
| Rated Power Factor(cosφ) | 0.8          | Rated Current       | 65              | 5A        |
| Standard Voltage         | 230V         | Capacity of Breaker | 10              | 0A        |
| Phases                   | 1            | Starting Voltage    | DC <sup>2</sup> | 12V       |

# **Engine specification**

| Basic parameter               |                     |
|-------------------------------|---------------------|
| Manufacturer                  | Baudouin            |
| Model                         | 4M06G20/5           |
| No. of cylinder               | 4                   |
| Туре                          | In-line             |
| Prime Power                   | 18Kw /24HP          |
| Standby Power                 | 20kw /27HP          |
| Induction system              | Naturally Aspirated |
| Governor                      | Electronic          |
| Bore x Stroke                 | 89x92mm             |
| Displacement                  | 2.3L                |
| Compression ratio             | 17.5:1              |
| Oil Capacity(Total)           | 11.5L               |
| Coolant Capacity(Engine only) | 5L                  |
| Cranking Motor Voltage        | DC12V               |
| Fuel System                   |                     |
| Type Injection system         | Mechanical Pump     |
| Fuel supply flow              | 40.2 L/h            |

| Alternator specification |      |  |
|--------------------------|------|--|
| Phases                   | 1    |  |
| Poles                    | 4    |  |
| Power factor(cosφ)       | 0.8  |  |
| Winding connection       | Star |  |
| Winding pitch            | 2/3  |  |
| Voltage regulator type   | AVR  |  |