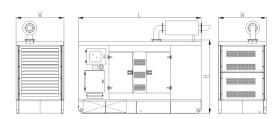

| Dimensions and Weights    |      |        |  |
|---------------------------|------|--------|--|
| Туре                      | Open | Silent |  |
| Length(mm)                |      |        |  |
| Width(mm)                 |      |        |  |
| Height(mm)                |      |        |  |
| Weight(kg)                |      |        |  |
| Base fuel tank volume (L) |      |        |  |