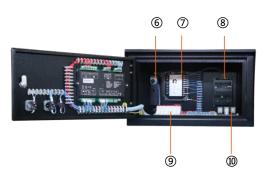

# Deepsea 6120 Auto start & auto mains failure control panel

Deepsea 6120 is an auto mains failure controller for single generator, it can monitor and protect the generator working all the time. it has a LCD display which clearly shows the status of the engine. this controller include seven inputs and six outputs. This controller can also be programmed using the front panel or by using DSE configuration Suite PC software

# 34321

- ①Emergency stop button
- ②Power switch
- ③Power indicator
- **⑤LCD** display

- **6** Voltage and frequency trimmer

(7)Governor

®Charger

#### **Key Features:**

- Auto start/stop, load transfer and alarming of generator
- Remote start on or off load
- With hierarchical loading function
- Multiple start/stop cycles can be preset
- 3 phase generator and mains voltage monitoring.
- Generator/load power detection(kW, kVA, kVAr PF)
- Overload protection (kW)
- Load current monitoring and protection
- Engine speed protection
- Engine pre-heat
- Engine start idle & stop idle
- Battery voltage monitoring
- Start under the low battery
- 4 active outputs
- 4 digital inputs and 3 analogue inputs.
- 6 Custom digital input
- 6 outputs(4 configurable on magnetic pick-up,
   6 configurable on Canbus version)
- DSE2130,DSE2157,DSE2548 expansion module can be connected
- Support 0-10V or 4-20mA oil pressure sensor

#### Main features:

- Multi language display
- Mains failure self starting
- The running time of the engine can be recorded to facilitate the maintenance and repair of the unit
- User-friendly set-up and button layout
- LCD display can display multiple parameters at the same time
- Support EFI engine
- IP65 rating (with optional gasket)
- PC and front panel configuration
- 100 event records
- Data recording and trend analysis

#### **Protection:**

- Two sets of protection parameters can be preset
- Normal alarm, electrical trip and shutdown alarm can be set to effectively monitor the engine speed,oil pressure, water temperature and oil level, as well as the frequency, voltage, current and power of the alternator, for complete engine/alternator protection
- Low Oil Pressure
- High water Temperature
- High voltage and low voltage
- Overspeed
- Emergency stop
- Fail to start