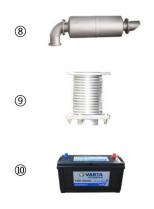

# **Standard supply scope:**

- ① Engine
- ② AC Alternator
- ③ Cooling Radiator
- 4 Auto Start Control Panel
- ⑤ Main Ciruit Breaker
- 6 Built in Shock Pad
- High Strength Frame
- ® Exhaust silencer
- Bellow
- Starting battery