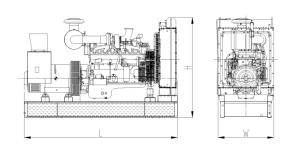

| Dimensions and Weights    |      |        |  |
|---------------------------|------|--------|--|
| Туре                      | Open | Silent |  |
| Length(mm)                |      |        |  |
| Width(mm)                 |      |        |  |
| Height(mm)                |      |        |  |
| Weight(kg)                |      |        |  |
| Base fuel tank volume (L) |      |        |  |