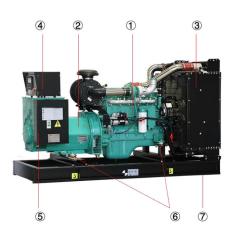

# **Standard supply scope:**

- ① Engine
- ② AC Alternator
- ③ Cooling Radiator
- 4 Auto Start Control Panel
- ⑤ Main Ciruit Breaker
- 6 Built in Shock Pad
- High Strength Frame
- ® Exhaust silencer
- Bellow
- Starting battery